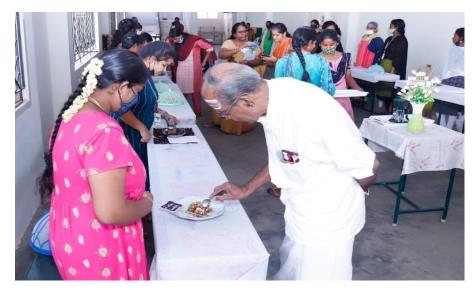

### 2022-2023

| S.No | Title of the programme                                                                                                                                                              | Date & Venue                                                                                           | Experts/ Resource Persons                                                                                                                                                                                                                             |
|------|-------------------------------------------------------------------------------------------------------------------------------------------------------------------------------------|--------------------------------------------------------------------------------------------------------|-------------------------------------------------------------------------------------------------------------------------------------------------------------------------------------------------------------------------------------------------------|
| 1    | Industrial visit- Trichy Agri Business Incubation Forum (TABIF)                                                                                                                     | 14.07.2022-<br>TNAU-TABIF                                                                              | In-charges EDC & Department of FSM&D Cauvery College for Women (Autonomous), Trichy – 18                                                                                                                                                              |
| 2    | Inter Departmental competition on "Short Film Making" organized by Department of Food Service Management and Dietetics & Tamil Nadu Food Safety and Drug Administration Department  | Competition announced on 18.07.2022  Registration Closed on 21.07.2022  Result announced on 16.08.2022 | Judges  Mr. P. Guhan Raj Cultural Co-Ordinator, WINGS, Cauvery College for Women (Autonomous), Trichy – 18 Ms. A.Jenita Guhan Raj, Assistant Professor, Department of English, Cauvery College for Women (Autonomous), Trichy – 18                    |
| 3.   | Inter Departmental competition - "Singing Competition" organized by Department of Food Service Management and Dietetics & Tamil Nadu Food Safety and Drug Administration Department | 21.07.2022  O.P.Ramasamy Reddiyar Auditorium,  Cauvery College for Women (Autonomous), Trichy-18       | Judges 1. Ms. A.Jenita Guhan Raj, Assistant Professor, Department of English, Cauvery College for Women (Autonomous), Trichy – 18 2. Ms.U.Sree Aruna, Assistant Professor, Department of English, Cauvery College for Women (Autonomous), Trichy – 18 |
| 4    | Capacity Building Programme A Lecture on Adolescent and Young adult health                                                                                                          | 27.07.2022 & Dr.Rameshwari Nallusamy Hall, Cauvery College for Women (Autonomous), Trichy – 18.        | Dr. Archana Balaji,MBBS,MS(OG), Consultant obstetrician and Gynaecologist, Laproscopic surgeon and Infertility Specialist, Consultant in Arathi Nursing Home, Trichy.                                                                                 |
| 5    | Skill Enhancement Activity on "Yum Yum Food Stall"                                                                                                                                  | 28.07.2022  O.P.Ramasamy Reddiyar Auditoirum Veranda,                                                  | "Yum Yums"-Food Stall, II MSc, Food Service Management and Dietetics, Cauvery College for Women (Autonomous),                                                                                                                                         |