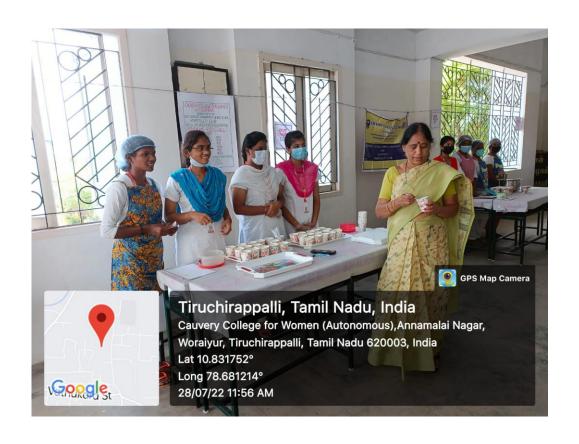

### 2022-2023

| S.No | Title of the programme                                                                                                                                                              | Date & Venue                                                                                           | Experts/ Resource Persons                                                                                                                                                                                                                             |
|------|-------------------------------------------------------------------------------------------------------------------------------------------------------------------------------------|--------------------------------------------------------------------------------------------------------|-------------------------------------------------------------------------------------------------------------------------------------------------------------------------------------------------------------------------------------------------------|
| 1    | Industrial visit- Trichy Agri Business Incubation Forum (TABIF)                                                                                                                     | 14.07.2022-<br>TNAU-TABIF                                                                              | In-charges EDC & Department of FSM&D Cauvery College for Women (Autonomous), Trichy – 18                                                                                                                                                              |
| 2    | Inter Departmental competition on "Short Film Making" organized by Department of Food Service Management and Dietetics & Tamil Nadu Food Safety and Drug Administration Department  | Competition announced on 18.07.2022  Registration Closed on 21.07.2022  Result announced on 16.08.2022 | Judges  Mr. P. Guhan Raj Cultural Co-Ordinator, WINGS, Cauvery College for Women (Autonomous), Trichy – 18 Ms. A.Jenita Guhan Raj, Assistant Professor, Department of English, Cauvery College for Women (Autonomous), Trichy – 18                    |
| 3.   | Inter Departmental competition - "Singing Competition" organized by Department of Food Service Management and Dietetics & Tamil Nadu Food Safety and Drug Administration Department | 21.07.2022  O.P.Ramasamy Reddiyar Auditorium,  Cauvery College for Women (Autonomous), Trichy-18       | Judges 1. Ms. A.Jenita Guhan Raj, Assistant Professor, Department of English, Cauvery College for Women (Autonomous), Trichy – 18 2. Ms.U.Sree Aruna, Assistant Professor, Department of English, Cauvery College for Women (Autonomous), Trichy – 18 |
| 4    | Capacity Building Programme A Lecture on Adolescent and Young adult health                                                                                                          | 27.07.2022 & Dr.Rameshwari Nallusamy Hall, Cauvery College for Women (Autonomous), Trichy – 18.        | Dr. Archana Balaji,MBBS,MS(OG), Consultant obstetrician and Gynaecologist, Laproscopic surgeon and Infertility Specialist, Consultant in Arathi Nursing Home, Trichy.                                                                                 |
| 5    | Skill Enhancement Activity on "Yum Yum Food Stall"                                                                                                                                  | 28.07.2022  O.P.Ramasamy Reddiyar Auditoirum Veranda,                                                  | "Yum Yums"-Food Stall, II MSc, Food Service Management and Dietetics, Cauvery College for Women (Autonomous),                                                                                                                                         |