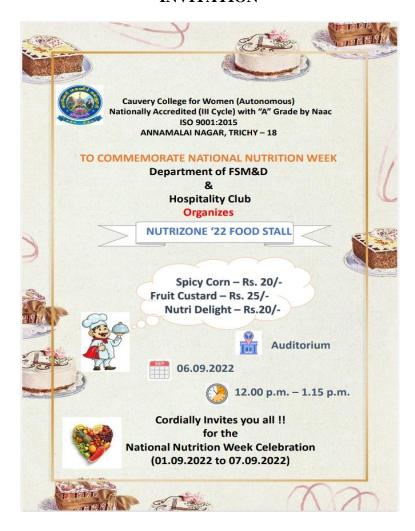

### **INVITATION**

| 6 | Club Activity -Capacity<br>Building Programme on                                                                                                      | Cauvery College for Women (Autonomous), Trichy-18. 08.08.2022                                             | Dr. N. Preetha, M.Sc, M.Phil, PhD, Assistant Professor,                                                                                                                                                                                                 |
|---|-------------------------------------------------------------------------------------------------------------------------------------------------------|-----------------------------------------------------------------------------------------------------------|---------------------------------------------------------------------------------------------------------------------------------------------------------------------------------------------------------------------------------------------------------|
|   | "Implementation of<br>Healthy Life Style During<br>Adolescent Age Group"                                                                              | Dr.Rameshwari Nallusamy<br>Hall,<br>Cauvery College for Women<br>(Autonomous), Trichy – 18.               | Department of Clinical Nutrition, Sri<br>Ramachandra Faculty of Allied Health<br>Sciences, Sri Ramachandra Institute of<br>Higher Education and Research (DU).                                                                                          |
| 7 | Interdepartmental Competition - Fireless Nutritious Cookery Competition to Commemorate "National Nutrition Week Celebration" (01.09.2022- 07.09.2022) | 02.09.2022 & O.P.Ramasamy Reddiyar Auditoirum Veranda, Cauvery College for Women (Autonomous), Trichy-18. | <ol> <li>Ms.V. Devaki Jayaraman         Home Baker, Trichy.</li> <li>Ms. V. Ramya         Assistant Professor &amp;         Controller of Examination,         Cauvery College for Women         (Autonomous), Trichy – 18</li> </ol>                   |
| 8 | Skill Enhancement Activity - Nutrizone'22 Food Stall - to Commemorate "National Nutrition Week Celebration" (01.09.2022- 07.09.2022)                  | 06.09.2022 & O.P.Ramasamy Reddiyar Auditoirum Veranda, Cauvery College for Women (Autonomous), Trichy-18. | II MSc. Food Service Management<br>and Dietetics, Cauvery College for<br>Women (Autonomous), Trichy – 18                                                                                                                                                |
| 9 | Skill Enhancement Activity – Inter Departmental Poster Competition to Commemorate "World Food Day"                                                    | B9, Cauvery College for Women (Autonomous), Trichy-18.                                                    | Judges  1. Dr.G.Sivasankari, Assistant Professor, Department of Chemistry, Cauvery College for Women (Autonomous), Trichy – 18  2. Dr.P.F.Steffi, Assistant Professor, Department of Microbiology, Cauvery College for Women (Autonomous), Trichy – 18. |