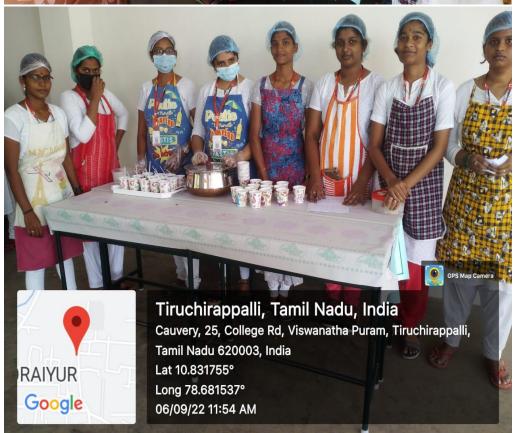

| 6 | Club Activity -Capacity<br>Building Programme on                                                                                                      | Cauvery College for Women (Autonomous), Trichy-18. 08.08.2022                                             | Dr. N. Preetha, M.Sc, M.Phil, PhD, Assistant Professor,                                                                                                                                                                                                 |
|---|-------------------------------------------------------------------------------------------------------------------------------------------------------|-----------------------------------------------------------------------------------------------------------|---------------------------------------------------------------------------------------------------------------------------------------------------------------------------------------------------------------------------------------------------------|
|   | "Implementation of<br>Healthy Life Style During<br>Adolescent Age Group"                                                                              | Dr.Rameshwari Nallusamy<br>Hall,<br>Cauvery College for Women<br>(Autonomous), Trichy – 18.               | Department of Clinical Nutrition, Sri<br>Ramachandra Faculty of Allied Health<br>Sciences, Sri Ramachandra Institute of<br>Higher Education and Research (DU).                                                                                          |
| 7 | Interdepartmental Competition - Fireless Nutritious Cookery Competition to Commemorate "National Nutrition Week Celebration" (01.09.2022- 07.09.2022) | 02.09.2022 & O.P.Ramasamy Reddiyar Auditoirum Veranda, Cauvery College for Women (Autonomous), Trichy-18. | <ol> <li>Ms.V. Devaki Jayaraman         Home Baker, Trichy.</li> <li>Ms. V. Ramya         Assistant Professor &amp;         Controller of Examination,         Cauvery College for Women         (Autonomous), Trichy – 18</li> </ol>                   |
| 8 | Skill Enhancement Activity - Nutrizone'22 Food Stall - to Commemorate "National Nutrition Week Celebration" (01.09.2022- 07.09.2022)                  | 06.09.2022 & O.P.Ramasamy Reddiyar Auditoirum Veranda, Cauvery College for Women (Autonomous), Trichy-18. | II MSc. Food Service Management<br>and Dietetics, Cauvery College for<br>Women (Autonomous), Trichy – 18                                                                                                                                                |
| 9 | Skill Enhancement Activity – Inter Departmental Poster Competition to Commemorate "World Food Day"                                                    | B9, Cauvery College for Women (Autonomous), Trichy-18.                                                    | Judges  1. Dr.G.Sivasankari, Assistant Professor, Department of Chemistry, Cauvery College for Women (Autonomous), Trichy – 18  2. Dr.P.F.Steffi, Assistant Professor, Department of Microbiology, Cauvery College for Women (Autonomous), Trichy – 18. |