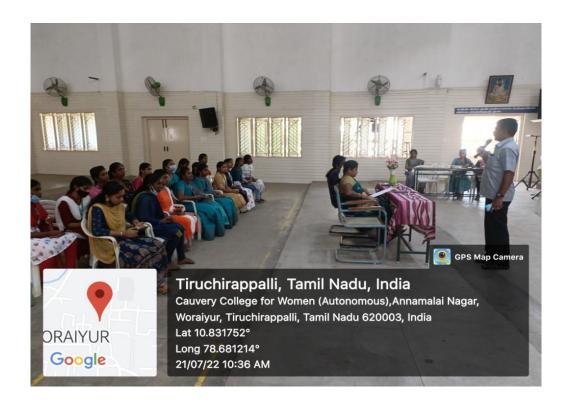

| Madhumitha                 | 本 T.              | 10. 61.6  |





### PRIZE WINNERS LIST OF INTERDEPARTMENTAL SINGING COMPETITION

|     |                                   | DRGANIZED BY<br>AND DRUG ADMINISTRA<br>G COMPETITION<br>PRIZE WINNERS |                            |               |
|-----|-----------------------------------|-----------------------------------------------------------------------|----------------------------|---------------|
| .No | Name                              | Class                                                                 | Department                 | Prize         |
|     | K. Abirani                        | 511 B.8c.                                                             | Chemistry                  | I-28th<br>Lot |
|     | S. Saranya                        | TH B-Sc