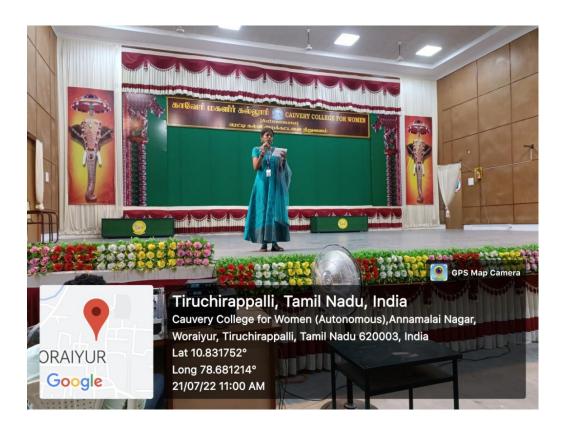

| Madhumitha                 | 本 T.              | 10. 61.6  |





### PRIZE WINNERS LIST OF INTERDEPARTMENTAL SINGING COMPETITION

|     |                                   | DRGANIZED BY<br>AND DRUG ADMINISTRA<br>G COMPETITION<br>PRIZE WINNERS |                            |               |
|-----|-----------------------------------|-----------------------------------------------------------------------|----------------------------|---------------|
| .No | Name                              | Class                                                                 | Department                 | Prize         |
|     | K. Abirani                        | 511 B.8c.                                                             | Chemistry                  | I-28th<br>Lot |
|     | S. Saranya                        | TH B-Sc