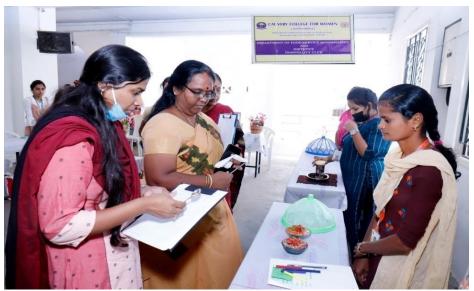

### 2022-2023

| S.No | Title of the programme                                                                                                                                                              | Date & Venue                                                                                           | Experts/ Resource Persons                                                                                                                                                                                                                             |
|------|-------------------------------------------------------------------------------------------------------------------------------------------------------------------------------------|--------------------------------------------------------------------------------------------------------|-------------------------------------------------------------------------------------------------------------------------------------------------------------------------------------------------------------------------------------------------------|
| 1    | Industrial visit- Trichy Agri Business Incubation Forum (TABIF)                                                                                                                     | 14.07.2022-<br>TNAU-TABIF                                                                              | In-charges EDC & Department of FSM&D Cauvery College for Women (Autonomous), Trichy – 18                                                                                                                                                              |
| 2    | Inter Departmental competition on "Short Film Making" organized by Department of Food Service Management and Dietetics & Tamil Nadu Food Safety and Drug Administration Department  | Competition announced on 18.07.2022  Registration Closed on 21.07.2022  Result announced on 16.08.2022 | Judges  Mr. P. Guhan Raj Cultural Co-Ordinator, WINGS, Cauvery College for Women (Autonomous), Trichy – 18 Ms. A.Jenita Guhan Raj, Assistant Professor, Department of English, Cauvery College for Women (Autonomous), Trichy – 18                    |
| 3.   | Inter Departmental competition - "Singing Competition" organized by Department of Food Service Management and Dietetics & Tamil Nadu Food Safety and Drug Administration Department | 21.07.2022  O.P.Ramasamy Reddiyar Auditorium,  Cauvery College for Women (Autonomous), Trichy-18       | Judges 1. Ms. A.Jenita Guhan Raj, Assistant Professor, Department of English, Cauvery College for Women (Autonomous), Trichy – 18 2. Ms.U.Sree Aruna, Assistant Professor, Department of English, Cauvery College for Women (Autonomous), Trichy – 18 |
| 4    | Capacity Building Programme A Lecture on Adolescent and Young adult health                                                                                                          | 27.07.2022 & Dr.Rameshwari Nallusamy Hall, Cauvery College for Women (Autonomous), Trichy – 18.        | Dr. Archana Balaji,MBBS,MS(OG), Consultant obstetrician and Gynaecologist, Laproscopic surgeon and Infertility Specialist, Consultant in Arathi Nursing Home, Trichy.                                                                                 |
| 5    | Skill Enhancement Activity on "Yum Yum Food Stall"                                                                                                                                  | 28.07.2022  O.P.Ramasamy Reddiyar Auditoirum Veranda,                                                  | "Yum Yums"-Food Stall, II MSc, Food Service Management and Dietetics, Cauvery College for Women (Autonomous),                                                                                                                                         |