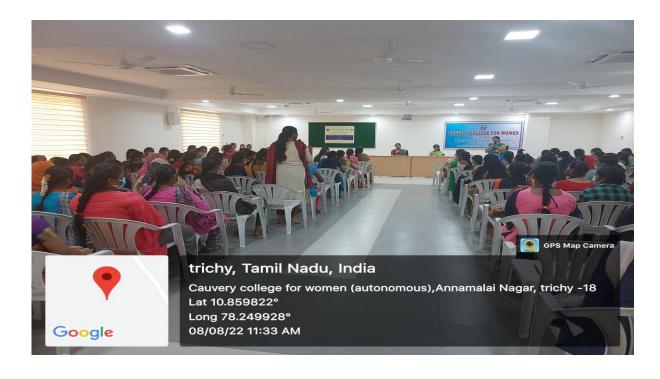

| 6 | Club Activity -Capacity<br>Building Programme on                                                                                                      | Cauvery College for Women (Autonomous), Trichy-18. 08.08.2022                                             | Dr. N. Preetha, M.Sc, M.Phil, PhD, Assistant Professor,                                                                                                                                                                                                 |
|---|-------------------------------------------------------------------------------------------------------------------------------------------------------|-----------------------------------------------------------------------------------------------------------|---------------------------------------------------------------------------------------------------------------------------------------------------------------------------------------------------------------------------------------------------------|
|   | "Implementation of<br>Healthy Life Style During<br>Adolescent Age Group"                                                                              | Dr.Rameshwari Nallusamy<br>Hall,<br>Cauvery College for Women<br>(Autonomous), Trichy – 18.               | Department of Clinical Nutrition, Sri<br>Ramachandra Faculty of Allied Health<br>Sciences, Sri Ramachandra Institute of<br>Higher Education and Research (DU).                                                                                          |
| 7 | Interdepartmental Competition - Fireless Nutritious Cookery Competition to Commemorate "National Nutrition Week Celebration" (01.09.2022- 07.09.2022) | 02.09.2022 & O.P.Ramasamy Reddiyar Auditoirum Veranda, Cauvery College for Women (Autonomous), Trichy-18. | <ol> <li>Ms.V. Devaki Jayaraman         Home Baker, Trichy.</li> <li>Ms. V. Ramya         Assistant Professor &amp;         Controller of Examination,         Cauvery College for Women         (Autonomous), Trichy – 18</li> </ol>                   |
| 8 | Skill Enhancement Activity - Nutrizone'22 Food Stall - to Commemorate "National Nutrition Week Celebration" (01.09.2022- 07.09.2022)                  | 06.09.2022 & O.P.Ramasamy Reddiyar Auditoirum Veranda, Cauvery College for Women (Autonomous), Trichy-18. | II MSc. Food Service Management<br>and Dietetics, Cauvery College for<br>Women (Autonomous), Trichy – 18                                                                                                                                                |
| 9 | Skill Enhancement Activity – Inter Departmental Poster Competition to Commemorate "World Food Day"                                                    | B9, Cauvery College for Women (Autonomous), Trichy-18.                                                    | Judges  1. Dr.G.Sivasankari, Assistant Professor, Department of Chemistry, Cauvery College for Women (Autonomous), Trichy – 18  2. Dr.P.F.Steffi, Assistant Professor, Department of Microbiology, Cauvery College for Women (Autonomous), Trichy – 18. |