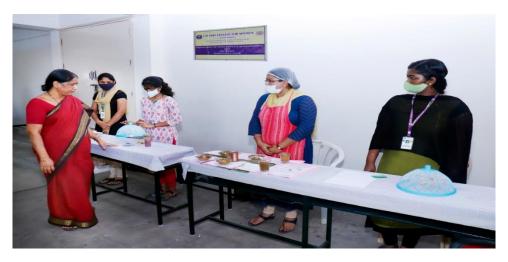

### 2022-2023

| S.No | Title of the programme                                                                                                                                                              | Date & Venue                                                                                           | Experts/ Resource Persons                                                                                                                                                                                                                             |
|------|-------------------------------------------------------------------------------------------------------------------------------------------------------------------------------------|--------------------------------------------------------------------------------------------------------|-------------------------------------------------------------------------------------------------------------------------------------------------------------------------------------------------------------------------------------------------------|
| 1    | Industrial visit- Trichy Agri Business Incubation Forum (TABIF)                                                                                                                     | 14.07.2022-<br>TNAU-TABIF                                                                              | In-charges EDC & Department of FSM&D Cauvery College for Women (Autonomous), Trichy – 18                                                                                                                                                              |
| 2    | Inter Departmental competition on "Short Film Making" organized by Department of Food Service Management and Dietetics & Tamil Nadu Food Safety and Drug Administration Department  | Competition announced on 18.07.2022  Registration Closed on 21.07.2022  Result announced on 16.08.2022 | Judges  Mr. P. Guhan Raj Cultural Co-Ordinator, WINGS, Cauvery College for Women (Autonomous), Trichy – 18 Ms. A.Jenita Guhan Raj, Assistant Professor, Department of English, Cauvery College for Women (Autonomous), Trichy – 18                    |
| 3.   | Inter Departmental competition - "Singing Competition" organized by Department of Food Service Management and Dietetics & Tamil Nadu Food Safety and Drug Administration Department | 21.07.2022  O.P.Ramasamy Reddiyar Auditorium,  Cauvery College for Women (Autonomous), Trichy-18       | Judges 1. Ms. A.Jenita Guhan Raj, Assistant Professor, Department of English, Cauvery College for Women (Autonomous), Trichy – 18 2. Ms.U.Sree Aruna, Assistant Professor, Department of English, Cauvery College for Women (Autonomous), Trichy – 18 |
| 4    | Capacity Building Programme A Lecture on Adolescent and Young adult health                                                                                                          | 27.07.2022 & Dr.Rameshwari Nallusamy Hall, Cauvery College for Women (Autonomous), Trichy – 18.        | Dr. Archana Balaji,MBBS,MS(OG), Consultant obstetrician and Gynaecologist, Laproscopic surgeon and Infertility Specialist, Consultant in Arathi Nursing Home, Trichy.                                                                                 |
| 5    | Skill Enhancement Activity on "Yum Yum Food Stall"                                                                                                                                  | 28.07.2022  O.P.Ramasamy Reddiyar Auditoirum Veranda,                                                  | "Yum Yums"-Food Stall, II MSc, Food Service Management and Dietetics, Cauvery College for Women (Autonomous),                                                                                                                                         |