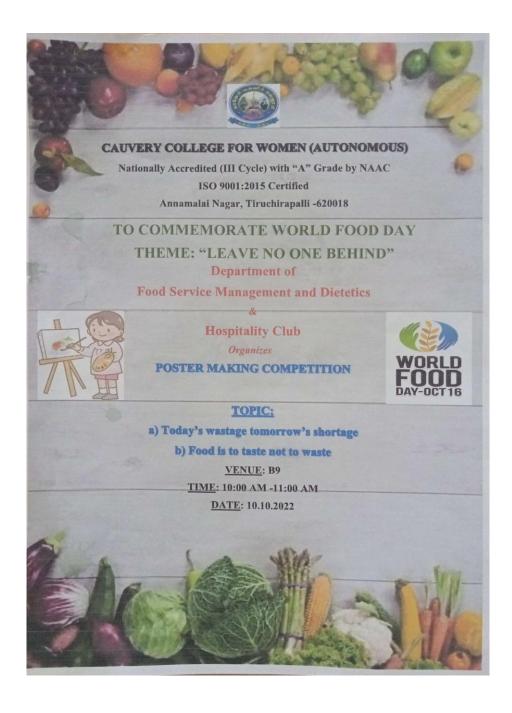

| 6 | Club Activity -Capacity<br>Building Programme on                                                                                                      | Cauvery College for Women (Autonomous), Trichy-18. 08.08.2022                                             | Dr. N. Preetha, M.Sc, M.Phil, PhD, Assistant Professor,                                                                                                                                                                                                 |
|---|-------------------------------------------------------------------------------------------------------------------------------------------------------|-----------------------------------------------------------------------------------------------------------|---------------------------------------------------------------------------------------------------------------------------------------------------------------------------------------------------------------------------------------------------------|
|   | "Implementation of<br>Healthy Life Style During<br>Adolescent Age Group"                                                                              | Dr.Rameshwari Nallusamy<br>Hall,<br>Cauvery College for Women<br>(Autonomous), Trichy – 18.               | Department of Clinical Nutrition, Sri<br>Ramachandra Faculty of Allied Health<br>Sciences, Sri Ramachandra Institute of<br>Higher Education and Research (DU).                                                                                          |
| 7 | Interdepartmental Competition - Fireless Nutritious Cookery Competition to Commemorate "National Nutrition Week Celebration" (01.09.2022- 07.09.2022) | 02.09.2022 & O.P.Ramasamy Reddiyar Auditoirum Veranda, Cauvery College for Women (Autonomous), Trichy-18. | <ol> <li>Ms.V. Devaki Jayaraman         Home Baker, Trichy.</li> <li>Ms. V. Ramya         Assistant Professor &amp;         Controller of Examination,         Cauvery College for Women         (Autonomous), Trichy – 18</li> </ol>                   |
| 8 | Skill Enhancement Activity - Nutrizone'22 Food Stall - to Commemorate "National Nutrition Week Celebration" (01.09.2022- 07.09.2022)                  | 06.09.2022 & O.P.Ramasamy Reddiyar Auditoirum Veranda, Cauvery College for Women (Autonomous), Trichy-18. | II MSc. Food Service Management<br>and Dietetics, Cauvery College for<br>Women (Autonomous), Trichy – 18                                                                                                                                                |
| 9 | Skill Enhancement Activity – Inter Departmental Poster Competition to Commemorate "World Food Day"                                                    | B9, Cauvery College for Women (Autonomous), Trichy-18.                                                    | Judges  1. Dr.G.Sivasankari, Assistant Professor, Department of Chemistry, Cauvery College for Women (Autonomous), Trichy – 18  2. Dr.P.F.Steffi, Assistant Professor, Department of Microbiology, Cauvery College for Women (Autonomous), Trichy – 18. |