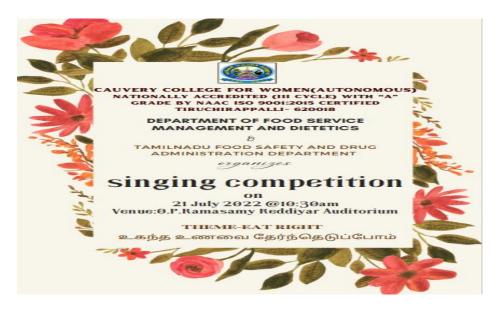

s, Cauvery College for<br>Women (Autonomous), Trichy – 18                                                                                                                                                |
| 9 | Skill Enhancement Activity – Inter Departmental Poster Competition to Commemorate "World Food Day"                                                    | B9, Cauvery College for Women (Autonomous), Trichy-18.                                                    | Judges  1. Dr.G.Sivasankari, Assistant Professor, Department of Chemistry, Cauvery College for Women (Autonomous), Trichy – 18  2. Dr.P.F.Steffi, Assistant Professor, Department of Microbiology, Cauvery College for Women (Autonomous), Trichy – 18. |

### **INTERDEPARTMENTAL SINGING COMPETITION – 21.07.2022**

### **INVITATION**



### PARTICIPANTS LIST

| Kind | CAUVERY COLLEGE FOR Nationally Accredited (III of ISO 9001:2015 Certifold furnish the details of 2 entries per deposition of the compact flow of t | Cycle) with "A" Grade<br>ied Tiruchirappalli- 62 | By NAAC<br>20018                       |              |
|------|----------------------------------------------------------------------------------------------------------------------------------------------------------------------------------------------------------------------------------------------------------------------------------------------------------------------------------------------------------------------------------------------------------------------------------------------------------------------------------------------------------------------