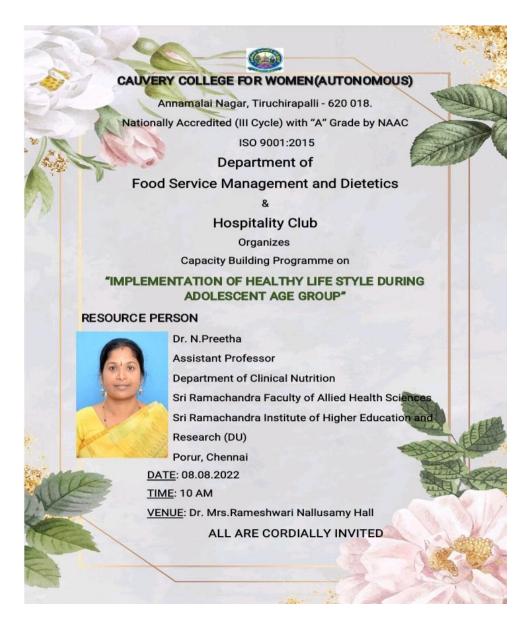

| 6 | Club Activity -Capacity<br>Building Programme on                                                                                                      | Cauvery College for Women (Autonomous), Trichy-18. 08.08.2022                                             | Dr. N. Preetha, M.Sc, M.Phil, PhD, Assistant Professor,                                                                                                                                                                                                 |
|---|-------------------------------------------------------------------------------------------------------------------------------------------------------|-----------------------------------------------------------------------------------------------------------|---------------------------------------------------------------------------------------------------------------------------------------------------------------------------------------------------------------------------------------------------------|
|   | "Implementation of<br>Healthy Life Style During<br>Adolescent Age Group"                                                                              | Dr.Rameshwari Nallusamy<br>Hall,<br>Cauvery College for Women<br>(Autonomous), Trichy – 18.               | Department of Clinical Nutrition, Sri<br>Ramachandra Faculty of Allied Health<br>Sciences, Sri Ramachandra Institute of<br>Higher Education and Research (DU).                                                                                          |
| 7 | Interdepartmental Competition - Fireless Nutritious Cookery Competition to Commemorate "National Nutrition Week Celebration" (01.09.2022- 07.09.2022) | 02.09.2022 & O.P.Ramasamy Reddiyar Auditoirum Veranda, Cauvery College for Women (Autonomous), Trichy-18. | <ol> <li>Ms.V. Devaki Jayaraman         Home Baker, Trichy.</li> <li>Ms. V. Ramya         Assistant Professor &amp;         Controller of Examination,         Cauvery College for Women         (Autonomous), Trichy – 18</li> </ol>                   |
| 8 | Skill Enhancement Activity - Nutrizone'22 Food Stall - to Commemorate "National Nutrition Week Celebration" (01.09.2022- 07.09.2022)                  | 06.09.2022 & O.P.Ramasamy Reddiyar Auditoirum Veranda, Cauvery College for Women (Autonomous), Trichy-18. | II MSc. Food Service Management<br>and Dietetics, Cauvery College for<br>Women (Autonomous), Trichy – 18                                                                                                                                                |
| 9 | Skill Enhancement Activity – Inter Departmental Poster Competition to Commemorate "World Food Day"                                                    | B9, Cauvery College for Women (Autonomous), Trichy-18.                                                    | Judges  1. Dr.G.Sivasankari, Assistant Professor, Department of Chemistry, Cauvery College for Women (Autonomous), Trichy – 18  2. Dr.P.F.Steffi, Assistant Professor, Department of Microbiology, Cauvery College for Women (Autonomous), Trichy – 18. |