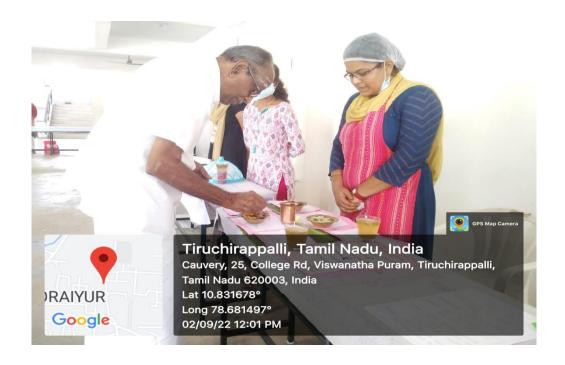

### 2022-2023

| S.No | Title of the programme                                                                                                                                                              | Date & Venue                                                                                           | Experts/ Resource Persons                                                                                                                                                                                                                             |
|------|-------------------------------------------------------------------------------------------------------------------------------------------------------------------------------------|--------------------------------------------------------------------------------------------------------|-------------------------------------------------------------------------------------------------------------------------------------------------------------------------------------------------------------------------------------------------------|
| 1    | Industrial visit- Trichy Agri Business Incubation Forum (TABIF)                                                                                                                     | 14.07.2022-<br>TNAU-TABIF                                                                              | In-charges EDC & Department of FSM&D Cauvery College for Women (Autonomous), Trichy – 18                                                                                                                                                              |
| 2    | Inter Departmental competition on "Short Film Making" organized by Department of Food Service Management and Dietetics & Tamil Nadu Food Safety and Drug Administration Department  | Competition announced on 18.07.2022  Registration Closed on 21.07.2022  Result announced on 16.08.2022 | Judges  Mr. P. Guhan Raj Cultural Co-Ordinator, WINGS, Cauvery College for Women (Autonomous), Trichy – 18 Ms. A.Jenita Guhan Raj, Assistant Professor, Department of English, Cauvery College for Women (Autonomous), Trichy – 18                    |
| 3.   | Inter Departmental competition - "Singing Competition" organized by Department of Food Service Management and Dietetics & Tamil Nadu Food Safety and Drug Administration Department | 21.07.2022  O.P.Ramasamy Reddiyar Auditorium,  Cauvery College for Women (Autonomous), Trichy-18       | Judges 1. Ms. A.Jenita Guhan Raj, Assistant Professor, Department of English, Cauvery College for Women (Autonomous), Trichy – 18 2. Ms.U.Sree Aruna, Assistant Professor, Department of English, Cauvery College for Women (Autonomous), Trichy – 18 |
| 4    | Capacity Building Programme A Lecture on Adolescent and Young adult health                                                                                                          | 27.07.2022 & Dr.Rameshwari Nallusamy Hall, Cauvery College for Women (Autonomous), Trichy – 18.        | Dr. Archana Balaji,MBBS,MS(OG), Consultant obstetrician and Gynaecologist, Laproscopic surgeon and Infertility Specialist, Consultant in Arathi Nursing Home, Trichy.                                                                                 |
| 5    | Skill Enhancement Activity on "Yum Yum Food Stall"                                                                                                                                  | 28.07.2022  O.P.Ramasamy Reddiyar Auditoirum Veranda,                                                  | "Yum Yums"-Food Stall, II MSc, Food Service Management and Dietetics, Cauvery College for Women (Autonomous),                                                                                                                                         |