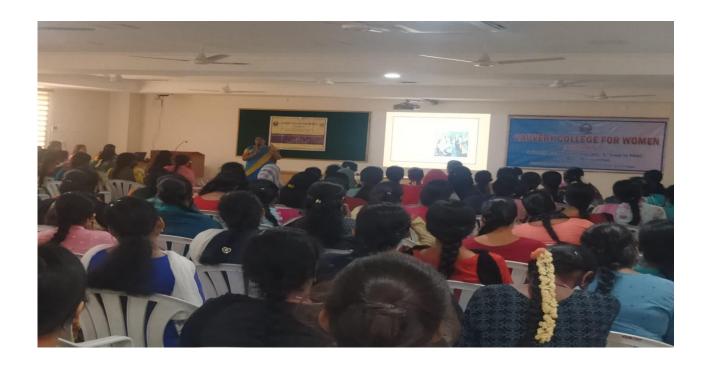

| 6 | Club Activity -Capacity<br>Building Programme on                                                                                                      | Cauvery College for Women (Autonomous), Trichy-18. 08.08.2022                                             | Dr. N. Preetha, M.Sc, M.Phil, PhD, Assistant Professor,                                                                                                                                                                                                 |
|---|-------------------------------------------------------------------------------------------------------------------------------------------------------|-----------------------------------------------------------------------------------------------------------|---------------------------------------------------------------------------------------------------------------------------------------------------------------------------------------------------------------------------------------------------------|
|   | "Implementation of<br>Healthy Life Style During<br>Adolescent Age Group"                                                                              | Dr.Rameshwari Nallusamy<br>Hall,<br>Cauvery College for Women<br>(Autonomous), Trichy – 18.               | Department of Clinical Nutrition, Sri<br>Ramachandra Faculty of Allied Health<br>Sciences, Sri Ramachandra Institute of<br>Higher Education and Research (DU).                                                                                          |
| 7 | Interdepartmental Competition - Fireless Nutritious Cookery Competition to Commemorate "National Nutrition Week Celebration" (01.09.2022- 07.09.2022) | 02.09.2022 & O.P.Ramasamy Reddiyar Auditoirum Veranda, Cauvery College for Women (Autonomous), Trichy-18. | <ol> <li>Ms.V. Devaki Jayaraman         Home Baker, Trichy.</li> <li>Ms. V. Ramya         Assistant Professor &amp;         Controller of Examination,         Cauvery College for Women         (Autonomous), Trichy – 18</li> </ol>                   |
| 8 | Skill Enhancement Activity - Nutrizone'22 Food Stall - to Commemorate "National Nutrition Week Celebration" (01.09.2022- 07.09.2022)                  | 06.09.2022 & O.P.Ramasamy Reddiyar Auditoirum Veranda, Cauvery College for Women (Autonomous), Trichy-18. | II MSc. Food Service Management<br>and Dietetics, Cauvery College for<br>Women (Autonomous), Trichy – 18                                                                                                                                                |
| 9 | Skill Enhancement Activity – Inter Departmental Poster Competition to Commemorate "World Food Day"                                                    | B9, Cauvery College for Women (Autonomous), Trichy-18.                                                    | Judges  1. Dr.G.Sivasankari, Assistant Professor, Department of Chemistry, Cauvery College for Women (Autonomous), Trichy – 18  2. Dr.P.F.Steffi, Assistant Professor, Department of Microbiology, Cauvery College for Women (Autonomous), Trichy – 18. |