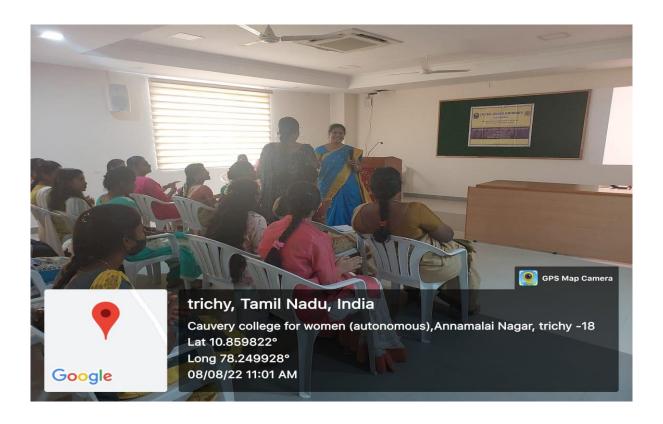

| 6 | Club Activity -Capacity<br>Building Programme on                                                                                                      | Cauvery College for Women (Autonomous), Trichy-18. 08.08.2022                                             | Dr. N. Preetha, M.Sc, M.Phil, PhD, Assistant Professor,                                                                                                                                                                                                 |
|---|-------------------------------------------------------------------------------------------------------------------------------------------------------|-----------------------------------------------------------------------------------------------------------|---------------------------------------------------------------------------------------------------------------------------------------------------------------------------------------------------------------------------------------------------------|
|   | "Implementation of<br>Healthy Life Style During<br>Adolescent Age Group"                                                                              | Dr.Rameshwari Nallusamy<br>Hall,<br>Cauvery College for Women<br>(Autonomous), Trichy – 18.               | Department of Clinical Nutrition, Sri<br>Ramachandra Faculty of Allied Health<br>Sciences, Sri Ramachandra Institute of<br>Higher Education and Research (DU).                                                                                          |
| 7 | Interdepartmental Competition - Fireless Nutritious Cookery Competition to Commemorate "National Nutrition Week Celebration" (01.09.2022- 07.09.2022) | 02.09.2022 & O.P.Ramasamy Reddiyar Auditoirum Veranda, Cauvery College for Women (Autonomous), Trichy-18. | <ol> <li>Ms.V. Devaki Jayaraman         Home Baker, Trichy.</li> <li>Ms. V. Ramya         Assistant Professor &amp;         Controller of Examination,         Cauvery College for Women         (Autonomous), Trichy – 18</li> </ol>                   |
| 8 | Skill Enhancement Activity - Nutrizone'22 Food Stall - to Commemorate "National Nutrition Week Celebration" (01.09.2022- 07.09.2022)                  | 06.09.2022 & O.P.Ramasamy Reddiyar Auditoirum Veranda, Cauvery College for Women (Autonomous), Trichy-18. | II MSc. Food Service Management<br>and Dietetics, Cauvery College for<br>Women (Autonomous), Trichy – 18                                                                                                                                                |
| 9 | Skill Enhancement Activity – Inter Departmental Poster Competition to Commemorate "World Food Day"                                                    | B9, Cauvery College for Women (Autonomous), Trichy-18.                                                    | Judges  1. Dr.G.Sivasankari, Assistant Professor, Department of Chemistry, Cauvery College for Women (Autonomous), Trichy – 18  2. Dr.P.F.Steffi, Assistant Professor, Department of Microbiology, Cauvery College for Women (Autonomous), Trichy – 18. |