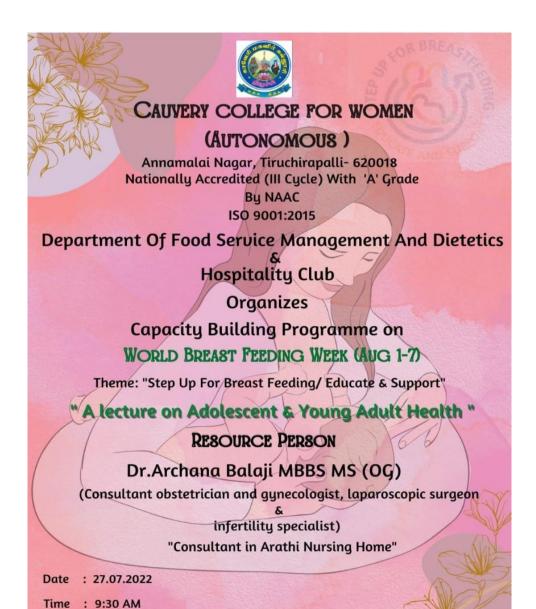

### 2022-2023

| S.No | Title of the programme                                                                                                                                                              | Date & Venue                                                                                           | Experts/ Resource Persons                                                                                                                                                                                                                             |
|------|-------------------------------------------------------------------------------------------------------------------------------------------------------------------------------------|--------------------------------------------------------------------------------------------------------|-------------------------------------------------------------------------------------------------------------------------------------------------------------------------------------------------------------------------------------------------------|
| 1    | Industrial visit- Trichy Agri Business Incubation Forum (TABIF)                                                                                                                     | 14.07.2022-<br>TNAU-TABIF                                                                              | In-charges EDC & Department of FSM&D Cauvery College for Women (Autonomous), Trichy – 18                                                                                                                                                              |
| 2    | Inter Departmental competition on "Short Film Making" organized by Department of Food Service Management and Dietetics & Tamil Nadu Food Safety and Drug Administration Department  | Competition announced on 18.07.2022  Registration Closed on 21.07.2022  Result announced on 16.08.2022 | Judges  Mr. P. Guhan Raj Cultural Co-Ordinator, WINGS, Cauvery College for Women (Autonomous), Trichy – 18 Ms. A.Jenita Guhan Raj, Assistant Professor, Department of English, Cauvery College for Women (Autonomous), Trichy – 18                    |
| 3.   | Inter Departmental competition - "Singing Competition" organized by Department of Food Service Management and Dietetics & Tamil Nadu Food Safety and Drug Administration Department | 21.07.2022  O.P.Ramasamy Reddiyar Auditorium,  Cauvery College for Women (Autonomous), Trichy-18       | Judges 1. Ms. A.Jenita Guhan Raj, Assistant Professor, Department of English, Cauvery College for Women (Autonomous), Trichy – 18 2. Ms.U.Sree Aruna, Assistant Professor, Department of English, Cauvery College for Women (Autonomous), Trichy – 18 |
| 4    | Capacity Building Programme A Lecture on Adolescent and Young adult health                                                                                                          | 27.07.2022 & Dr.Rameshwari Nallusamy Hall, Cauvery College for Women (Autonomous), Trichy – 18.        | Dr. Archana Balaji,MBBS,MS(OG), Consultant obstetrician and Gynaecologist, Laproscopic surgeon and Infertility Specialist, Consultant in Arathi Nursing Home, Trichy.                                                                                 |
| 5    | Skill Enhancement Activity on "Yum Yum Food Stall"                                                                                                                                  | 28.07.2022  O.P.Ramasamy Reddiyar Auditoirum Veranda,                                                  | "Yum Yums"-Food Stall, II MSc, Food Service Management and Dietetics, Cauvery College for Women (Autonomous),                                                                                                                                         |