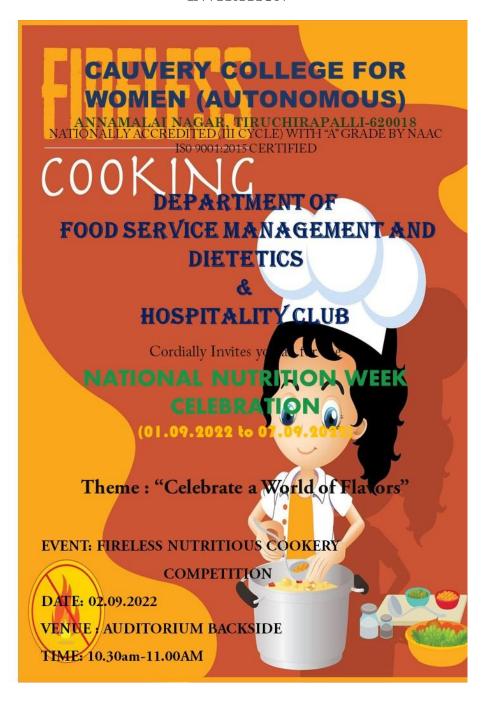

| 6 | Club Activity -Capacity<br>Building Programme on                                                                                                      | Cauvery College for Women (Autonomous), Trichy-18. 08.08.2022                                             | Dr. N. Preetha, M.Sc, M.Phil, PhD, Assistant Professor,                                                                                                                                                                                                 |
|---|-------------------------------------------------------------------------------------------------------------------------------------------------------|-----------------------------------------------------------------------------------------------------------|---------------------------------------------------------------------------------------------------------------------------------------------------------------------------------------------------------------------------------------------------------|
|   | "Implementation of<br>Healthy Life Style During<br>Adolescent Age Group"                                                                              | Dr.Rameshwari Nallusamy<br>Hall,<br>Cauvery College for Women<br>(Autonomous), Trichy – 18.               | Department of Clinical Nutrition, Sri<br>Ramachandra Faculty of Allied Health<br>Sciences, Sri Ramachandra Institute of<br>Higher Education and Research (DU).                                                                                          |
| 7 | Interdepartmental Competition - Fireless Nutritious Cookery Competition to Commemorate "National Nutrition Week Celebration" (01.09.2022- 07.09.2022) | 02.09.2022 & O.P.Ramasamy Reddiyar Auditoirum Veranda, Cauvery College for Women (Autonomous), Trichy-18. | <ol> <li>Ms.V. Devaki Jayaraman         Home Baker, Trichy.</li> <li>Ms. V. Ramya         Assistant Professor &amp;         Controller of Examination,         Cauvery College for Women         (Autonomous), Trichy – 18</li> </ol>                   |
| 8 | Skill Enhancement Activity - Nutrizone'22 Food Stall - to Commemorate "National Nutrition Week Celebration" (01.09.2022- 07.09.2022)                  | 06.09.2022 & O.P.Ramasamy Reddiyar Auditoirum Veranda, Cauvery College for Women (Autonomous), Trichy-18. | II MSc. Food Service Management<br>and Dietetics, Cauvery College for<br>Women (Autonomous), Trichy – 18                                                                                                                                                |
| 9 | Skill Enhancement Activity – Inter Departmental Poster Competition to Commemorate "World Food Day"                                                    | B9, Cauvery College for Women (Autonomous), Trichy-18.                                                    | Judges  1. Dr.G.Sivasankari, Assistant Professor, Department of Chemistry, Cauvery College for Women (Autonomous), Trichy – 18  2. Dr.P.F.Steffi, Assistant Professor, Department of Microbiology, Cauvery College for Women (Autonomous), Trichy – 18. |