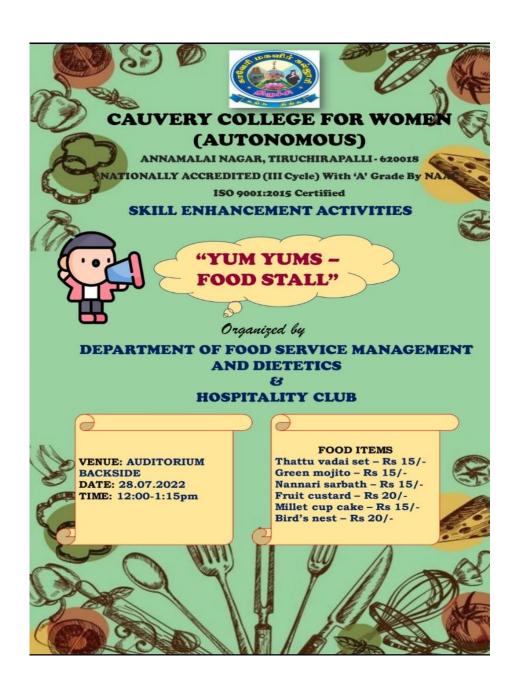

### 2022-2023

| S.No | Title of the programme                                                                                                                                                              | Date & Venue                                                                                           | Experts/ Resource Persons                                                                                                                                                                                                                             |
|------|-------------------------------------------------------------------------------------------------------------------------------------------------------------------------------------|--------------------------------------------------------------------------------------------------------|-------------------------------------------------------------------------------------------------------------------------------------------------------------------------------------------------------------------------------------------------------|
| 1    | Industrial visit- Trichy Agri Business Incubation Forum (TABIF)                                                                                                                     | 14.07.2022-<br>TNAU-TABIF                                                                              | In-charges EDC & Department of FSM&D Cauvery College for Women (Autonomous), Trichy – 18                                                                                                                                                              |
| 2    | Inter Departmental competition on "Short Film Making" organized by Department of Food Service Management and Dietetics & Tamil Nadu Food Safety and Drug Administration Department  | Competition announced on 18.07.2022  Registration Closed on 21.07.2022  Result announced on 16.08.2022 | Judges  Mr. P. Guhan Raj Cultural Co-Ordinator, WINGS, Cauvery College for Women (Autonomous), Trichy – 18 Ms. A.Jenita Guhan Raj, Assistant Professor, Department of English, Cauvery College for Women (Autonomous), Trichy – 18                    |
| 3.   | Inter Departmental competition - "Singing Competition" organized by Department of Food Service Management and Dietetics & Tamil Nadu Food Safety and Drug Administration Department | 21.07.2022  O.P.Ramasamy Reddiyar Auditorium,  Cauvery College for Women (Autonomous), Trichy-18       | Judges 1. Ms. A.Jenita Guhan Raj, Assistant Professor, Department of English, Cauvery College for Women (Autonomous), Trichy – 18 2. Ms.U.Sree Aruna, Assistant Professor, Department of English, Cauvery College for Women (Autonomous), Trichy – 18 |
| 4    | Capacity Building Programme A Lecture on Adolescent and Young adult health                                                                                                          | 27.07.2022 & Dr.Rameshwari Nallusamy Hall, Cauvery College for Women (Autonomous), Trichy – 18.        | Dr. Archana Balaji,MBBS,MS(OG), Consultant obstetrician and Gynaecologist, Laproscopic surgeon and Infertility Specialist, Consultant in Arathi Nursing Home, Trichy.                                                                                 |
| 5    | Skill Enhancement Activity on "Yum Yum Food Stall"                                                                                                                                  | 28.07.2022  O.P.Ramasamy Reddiyar Auditoirum Veranda,                                                  | "Yum Yums"-Food Stall, II MSc, Food Service Management and Dietetics, Cauvery College for Women (Autonomous),                                                                                                                                         |