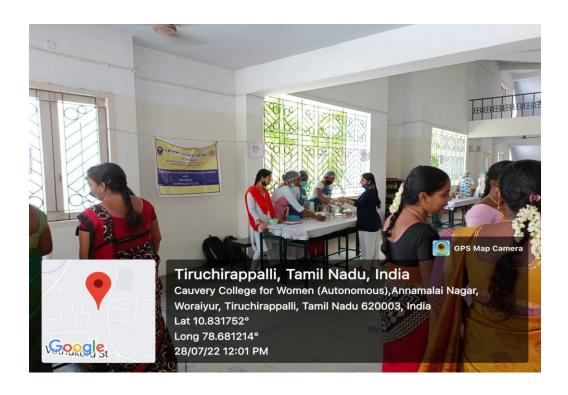

### 2022-2023

| S.No | Title of the programme                                                                                                                                                              | Date & Venue                                                                                           | Experts/ Resource Persons                                                                                                                                                                                                                             |
|------|-------------------------------------------------------------------------------------------------------------------------------------------------------------------------------------|--------------------------------------------------------------------------------------------------------|-------------------------------------------------------------------------------------------------------------------------------------------------------------------------------------------------------------------------------------------------------|
| 1    | Industrial visit- Trichy Agri Business Incubation Forum (TABIF)                                                                                                                     | 14.07.2022-<br>TNAU-TABIF                                                                              | In-charges EDC & Department of FSM&D Cauvery College for Women (Autonomous), Trichy – 18                                                                                                                                                              |
| 2    | Inter Departmental competition on "Short Film Making" organized by Department of Food Service Management and Dietetics & Tamil Nadu Food Safety and Drug Administration Department  | Competition announced on 18.07.2022  Registration Closed on 21.07.2022  Result announced on 16.08.2022 | Judges  Mr. P. Guhan Raj Cultural Co-Ordinator, WINGS, Cauvery College for Women (Autonomous), Trichy – 18 Ms. A.Jenita Guhan Raj, Assistant Professor, Department of English, Cauvery College for Women (Autonomous), Trichy – 18                    |
| 3.   | Inter Departmental competition - "Singing Competition" organized by Department of Food Service Management and Dietetics & Tamil Nadu Food Safety and Drug Administration Department | 21.07.2022  O.P.Ramasamy Reddiyar Auditorium,  Cauvery College for Women (Autonomous), Trichy-18       | Judges 1. Ms. A.Jenita Guhan Raj, Assistant Professor, Department of English, Cauvery College for Women (Autonomous), Trichy – 18 2. Ms.U.Sree Aruna, Assistant Professor, Department of English, Cauvery College for Women (Autonomous), Trichy – 18 |
| 4    | Capacity Building Programme A Lecture on Adolescent and Young adult health                                                                                                          | 27.07.2022 & Dr.Rameshwari Nallusamy Hall, Cauvery College for Women (Autonomous), Trichy – 18.        | Dr. Archana Balaji,MBBS,MS(OG), Consultant obstetrician and Gynaecologist, Laproscopic surgeon and Infertility Specialist, Consultant in Arathi Nursing Home, Trichy.                                                                                 |
| 5    | Skill Enhancement Activity on "Yum Yum Food Stall"                                                                                                                                  | 28.07.2022  O.P.Ramasamy Reddiyar Auditoirum Veranda,                                                  | "Yum Yums"-Food Stall, II MSc, Food Service Management and Dietetics, Cauvery College for Women (Autonomous),                                                                                                                                         |