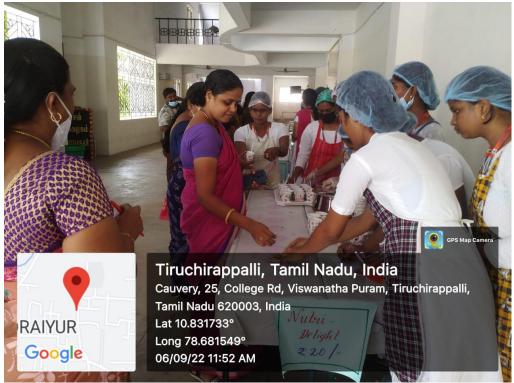

| 6 | Club Activity -Capacity<br>Building Programme on                                                                                                      | Cauvery College for Women (Autonomous), Trichy-18. 08.08.2022                                             | Dr. N. Preetha, M.Sc, M.Phil, PhD, Assistant Professor,                                                                                                                                                                                                 |
|---|-------------------------------------------------------------------------------------------------------------------------------------------------------|-----------------------------------------------------------------------------------------------------------|---------------------------------------------------------------------------------------------------------------------------------------------------------------------------------------------------------------------------------------------------------|
|   | "Implementation of<br>Healthy Life Style During<br>Adolescent Age Group"                                                                              | Dr.Rameshwari Nallusamy<br>Hall,<br>Cauvery College for Women<br>(Autonomous), Trichy – 18.               | Department of Clinical Nutrition, Sri<br>Ramachandra Faculty of Allied Health<br>Sciences, Sri Ramachandra Institute of<br>Higher Education and Research (DU).                                                                                          |
| 7 | Interdepartmental Competition - Fireless Nutritious Cookery Competition to Commemorate "National Nutrition Week Celebration" (01.09.2022- 07.09.2022) | 02.09.2022 & O.P.Ramasamy Reddiyar Auditoirum Veranda, Cauvery College for Women (Autonomous), Trichy-18. | <ol> <li>Ms.V. Devaki Jayaraman         Home Baker, Trichy.</li> <li>Ms. V. Ramya         Assistant Professor &amp;         Controller of Examination,         Cauvery College for Women         (Autonomous), Trichy – 18</li> </ol>                   |
| 8 | Skill Enhancement Activity - Nutrizone'22 Food Stall - to Commemorate "National Nutrition Week Celebration" (01.09.2022- 07.09.2022)                  | 06.09.2022 & O.P.Ramasamy Reddiyar Auditoirum Veranda, Cauvery College for Women (Autonomous), Trichy-18. | II MSc. Food Service Management<br>and Dietetics, Cauvery College for<br>Women (Autonomous), Trichy – 18                                                                                                                                                |
| 9 | Skill Enhancement Activity – Inter Departmental Poster Competition to Commemorate "World Food Day"                                                    | B9, Cauvery College for Women (Autonomous), Trichy-18.                                                    | Judges  1. Dr.G.Sivasankari, Assistant Professor, Department of Chemistry, Cauvery College for Women (Autonomous), Trichy – 18  2. Dr.P.F.Steffi, Assistant Professor, Department of Microbiology, Cauvery College for Women (Autonomous), Trichy – 18. |